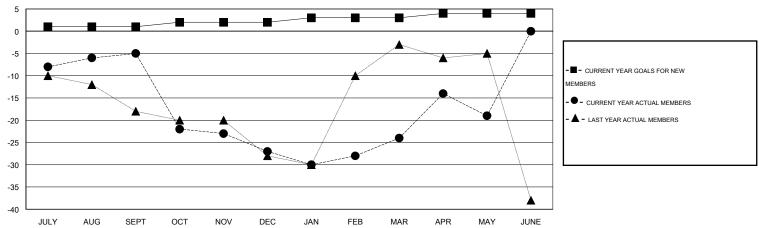

## GOALS AND ACTUAL MEMBERS CUMULATIVE

| DROPPED CLUBS: 0  DROPPED MEMBERS |                | 44 CLUBS OF 57 ADDED 1 OR MORE NEW MEMBERS | GENDER DISTRIBU  MALE  FEMALE         | DISTRIBUTION<br>1,039 (69.92%)<br>447 (30.08%) |            |
|-----------------------------------|----------------|--------------------------------------------|---------------------------------------|------------------------------------------------|------------|
| DECEASED  CLUB CANCELLED  OTHER   | 25<br>0<br>126 | CLICK HERE FOR HEALTH ASSESSMENT DATA      | FAMILY UNIT MEMBERS HEAD OF HOUSEHOLD |                                                | 266<br>129 |
| TOTAL                             | 151            |                                            | NON-HEAD OF HOUSEHOLI                 | )                                              | 137        |